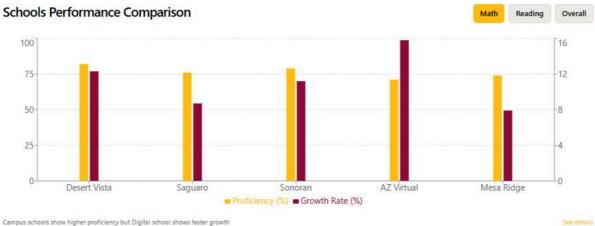

#### COMPREHENSIVE ANALYTICS DASHBOARDS

- Chronic Absenteeism Tracking
- Early Warning Systems
- Educator Performance Metrics
- School Effectiveness Analysis
- 360-degree Student Progress

Campus schools show higher proficiency but Digital school shows faster growth