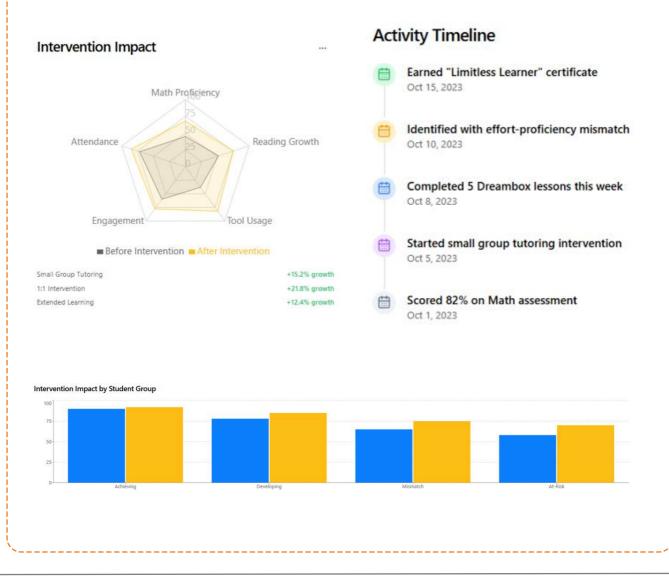

#### Teacher Efficiency Gains

Teachers have reallocated an average of 7.3 hours per month from administrative data tasks to direct student support

#### Student Engagement Boost

Automated certificate system increased student motivation, driving average lesson completion from 3 to 9 lessons per week